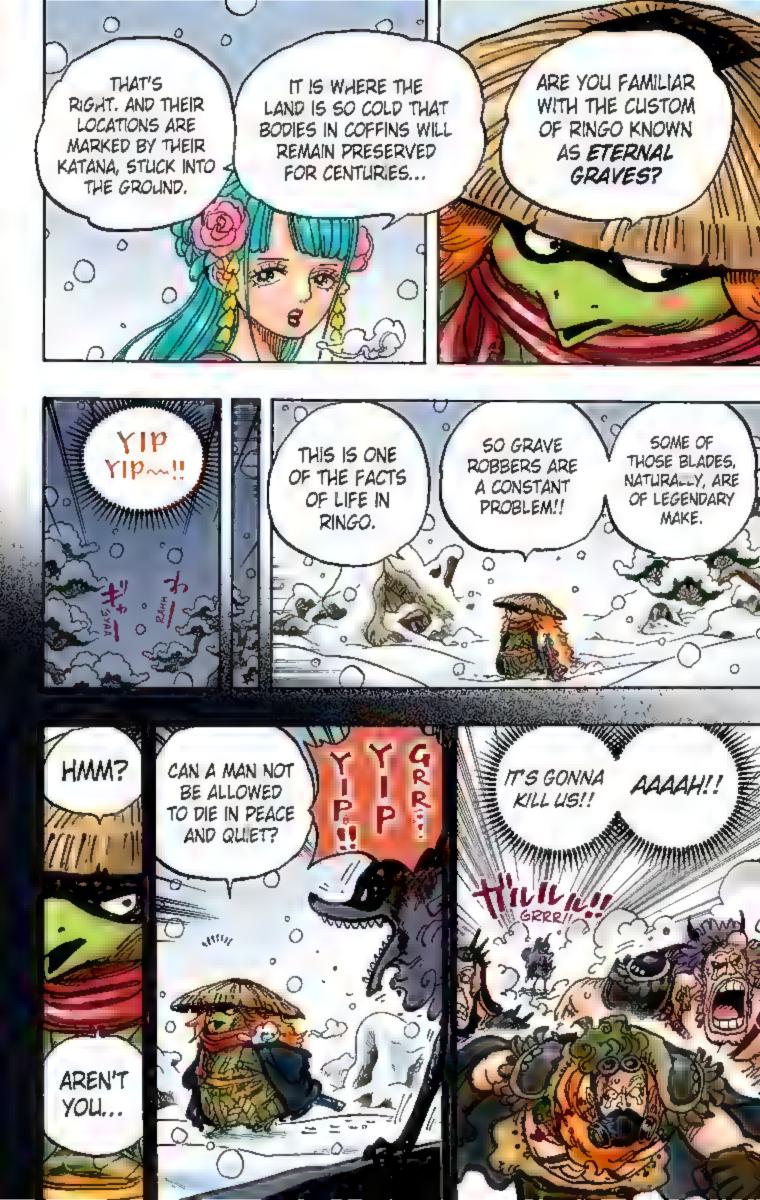

Q: Odacchi! I just realized something! Hyogoro has flaming-style hair, just like the

komainu and koma deer, and so on... So he must be a "koma human"!!!

--420 Land

A: Oh! 3 So that's the answer...! In that case, he's a koma human.